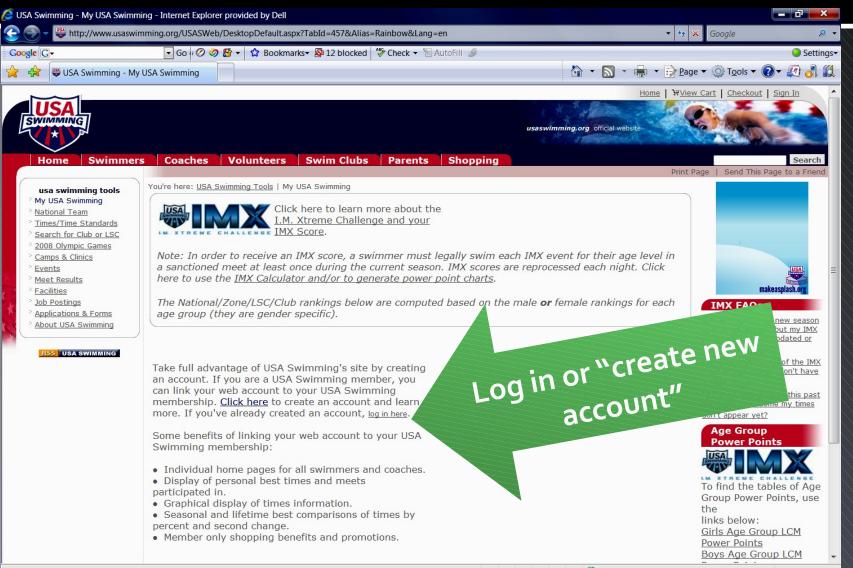

# Accessing your IMX score

| 📎 – 👺 http://www.usaswii                                                         | mming.org/USASWeb/DesktopDefault.aspx?Tab                                               | Id=801&Alias=Rainbo             | ow⟪=en 🔹 47 🗶 Google 🖉 🗸             |
|----------------------------------------------------------------------------------|-----------------------------------------------------------------------------------------|---------------------------------|--------------------------------------|
| ile G <del>+</del>                                                               | 💽 Go 🖗 🖉 💋 🚼 👻 Bookmarks 🕈 🛔                                                            | 12 blocked 🏾 🍄 Che              | eck -                                |
| 🛠 👺 USA Swimming - IM                                                            | Xtreme Challenge                                                                        |                                 |                                      |
|                                                                                  | My USAS - Member Information                                                            |                                 |                                      |
|                                                                                  | Member Information                                                                      | Links                           | Log in for access to:                |
| usa swimming tools                                                               | Club: North Baltimore Aquatic Club                                                      | 0 <u>My Tir</u><br><u>My Se</u> |                                      |
| My USA Swimming                                                                  | Reg. Exp. Date: 12/31/2006                                                              |                                 |                                      |
| National Team                                                                    |                                                                                         |                                 | - overall IMX score                  |
| Times/Time Standards                                                             | Click here to learn more abou                                                           |                                 |                                      |
| Search for Club or LSC<br>2008 Olympic Games                                     | Xtreme Challenge and your IN                                                            |                                 | - IMX score for each event,          |
| Camps & Clinics                                                                  | Note: In order to receive an IMX score, a swimmer must le                               |                                 |                                      |
| Events                                                                           | a sanctioned meet at least once during the current season.                              |                                 | nor conclusion time of               |
| Meet Results                                                                     | here to use the <u>IMX Calculator and/or to</u>                                         | generate power po               | personal best times,                 |
| Facilities                                                                       | The National/Zone/LSC/Club rankings below are computed b                                |                                 | • •                                  |
| <ul> <li><u>Job Postings</u></li> <li><u>Applications &amp; Forms</u></li> </ul> | age group (they are gender specific).                                                   |                                 | list of meets attended,              |
| About USA Swimming                                                               |                                                                                         |                                 |                                      |
|                                                                                  | My IMX History                                                                          |                                 | graphical display of times,          |
| RSS USA SWIMMING                                                                 | The table below shows the complete histor<br>information about each season, such as the |                                 | graphical display of chiles          |
|                                                                                  | selecting the button next to the season of                                              |                                 | concern and lifetime best comparison |
|                                                                                  | Season Score Age                                                                        | e Age Group Na                  | season and lifetime best comparison  |
|                                                                                  | Winter SCY 2005-2006 3095 13                                                            |                                 | realize a fractional range (CC alub) |
|                                                                                  | • Winter SCY 2005-2006 2774 12                                                          | 12 444                          | rankings (national, zone, LSC, club) |
|                                                                                  | O Summer LCM 2005 2305 12                                                               | 12 603                          |                                      |
|                                                                                  | O Winter SCY 2004-2005 2428 12                                                          | 12 845                          |                                      |
|                                                                                  | Winter SCY 2004-2005 3076 11                                                            | 11 212                          |                                      |
|                                                                                  | ⊂ IM Xtreme Season Details                                                              |                                 |                                      |
|                                                                                  | Season: Winter SCY 200                                                                  | 05-2006 Nat'l Rank              | :: 444 out of 3810 [88 percentile]   |
|                                                                                  | Age Group: 12                                                                           |                                 | : 101 out of 962 [89 percentile]     |
|                                                                                  | Gender: F                                                                               |                                 | :: 16 out of 76 [78 percentile]      |
|                                                                                  | Score: 2774                                                                             | Club Rank                       | :: 5 out of 14 [64 percentile]       |
|                                                                                  | Event                                                                                   | Time Points                     | % of Total                           |
|                                                                                  | 500 FR (SCY)                                                                            | 327.66 684                      | 24.66 %                              |
|                                                                                  | 100 BK (SCY)                                                                            | 69.29 510                       | 18.39 %                              |
|                                                                                  | 100 BR (SCY)                                                                            | 85.13 362                       | 13.05 %                              |

22.93 %

Age Groups and Events

200 IM (SCY)

142.58

636