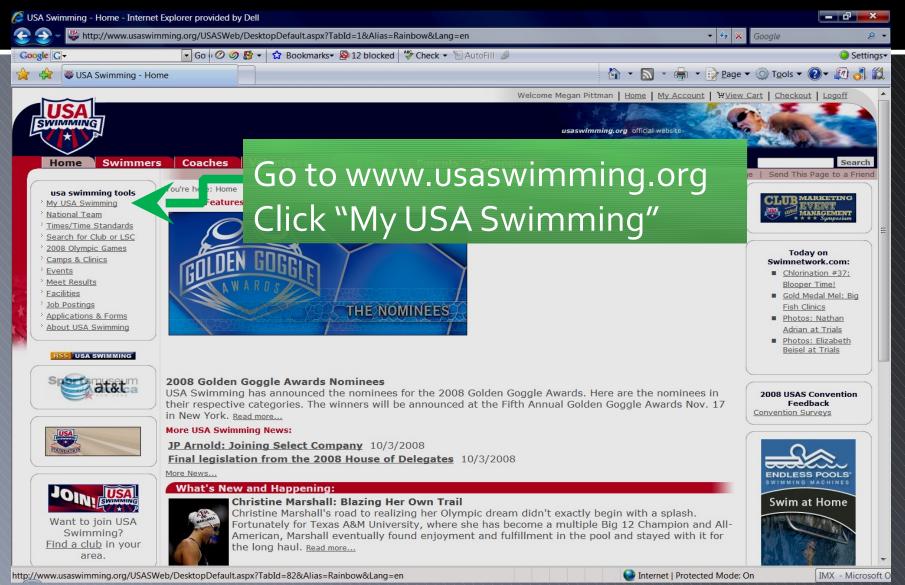

### Accessing your IMX score

### Accessing your IMX score

Internet | Protected Mode: On